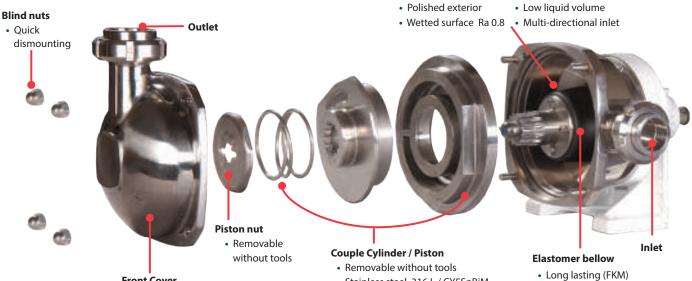

### **Products:**

- Facial cream
- · Gel shampoo
- Body lotions and cleansers
- Toothpaste
- Ointment
- Syrup

- **Front Cover**
- · Polished exterior
- · Multi-directional outlet
- · Low liquid volume

• Stainless steel 316 L / CY5SnBiM

**Pump body** 

· Ability to dry run

- Isolate transmission mechanical parts
- Ensure pump shaft sealing

S4C ON MOBILE UNIT

**S4C WITH FLEXIBLE HOSE** 

**S4C FOR CONDITIONING** 

S4C FOR TRANSFERRING

Mouvex reserves the right to modify the information and illustrations contained in this document without prior notice. This is non-contractual document 01/2018