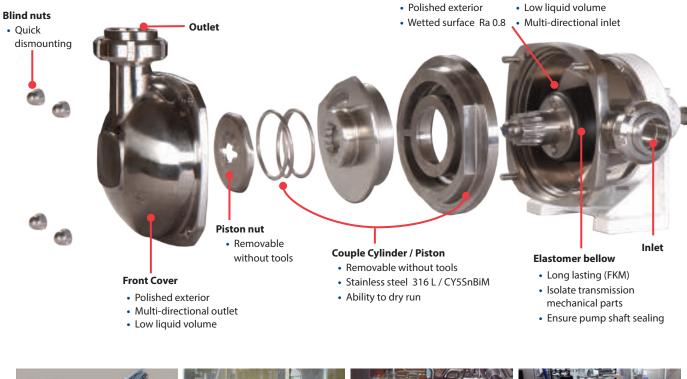

### Advantages:

- Gentle on shear-sensitive products
- Seal-less design
- Line stripping capabilities
- Self priming
- Strong suction
- Small size / easy integration
- Flow rate not affected by viscosity or pressure variation
- Manual Cleaning (quick and easy dismantling)
- Cleaning In Place (CIP) accepted